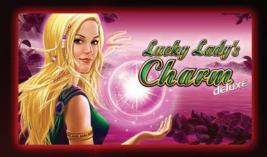

## **Lucky Lady Charm Deluxe**

RTP: **96.18%** 

Reels & Rows: 5x3

Volatility: **Medium to High** 

Max Win: **x9000**Paylines: **10 Lines** 