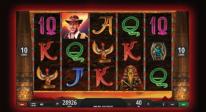

#### Book of Ra Deluxe

Discover the mighty Book of Ra in this 10-line, 5-reel deluxe video game classic. Treasures and wealth lie hidden in the vaults of the ancient Egyptian temples, waiting to be discovered in this thrilling video gaming adventure.

96.06% 5x3

RTP

12 Q Q B Y 10 K 10 K A A K Q

**High** x5000 Volatility Max Win **10 Lines** Paylines

Reels & Rows