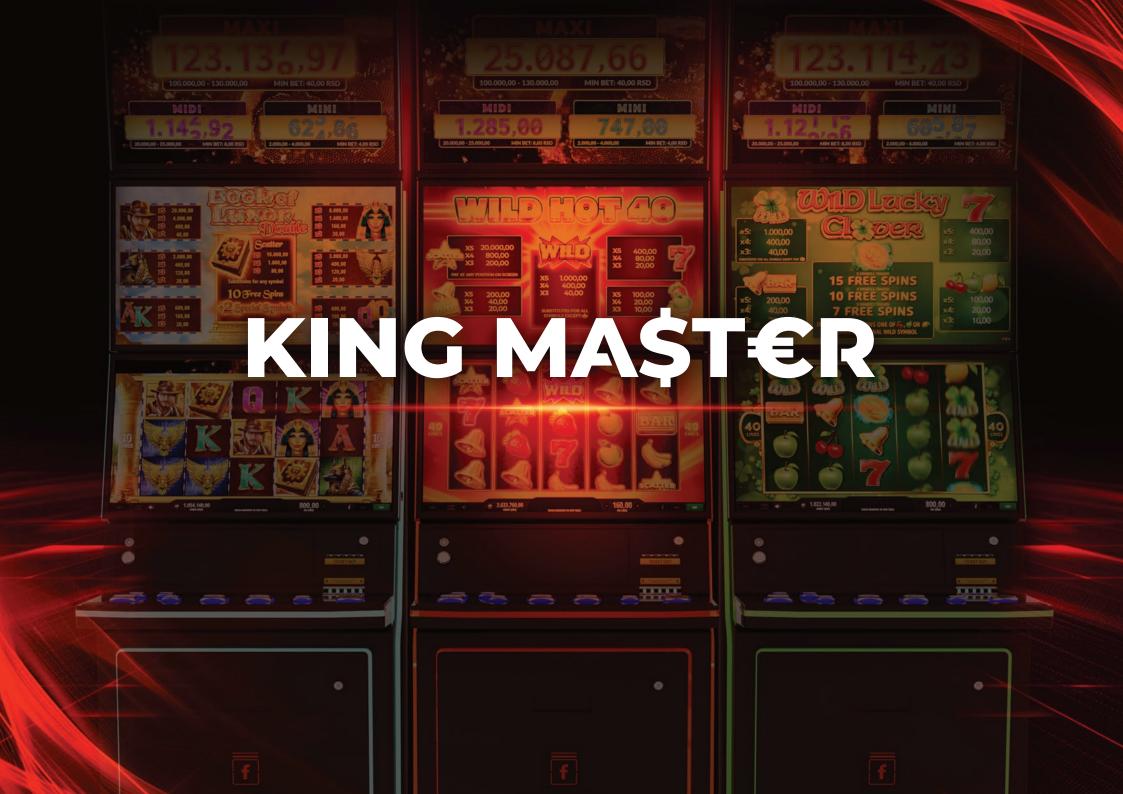

# KING MA\$T€R

Discover the first FAZI multigame slot machine, featuring FAZI's most popular online games alongside all-time Novomatic classics with optional Mystery Jackpot solutions.

The KING MA\$T€R showcases vibrant, high-definition game presentation on two perfectly angled 27" full HD LCD screens, with a matching 27" multi-purpose LED topper. The bottom screen is equipped with advanced PCAP touchscreen technology, providing smooth and intuitive player interaction. The cabinet's modern design includes a Black Metro finish that contrasts beautifully with dynamic ambient LED lighting, creating a striking presence on the gaming floor.

Enhanced with a powerful sound system and a high-end ergonomic design for maximum comfort, KING MA\$T€R delivers an immersive experience, allowing players to focus fully on the game.

# Facts & Figures:

- Unparalleled sharpness of two perfectly angled 27" full HD LCD screens with LED backlight
- Seamlessly integrated independent 27" multi-purpose LED topper
- Cutting-edge PCAP touchscreen technology on the bottom screen
- Dynamic ambient LED lighting that enhances the gaming atmosphere
- Powerful, high-performance sound system
- High-end ergonomic design for maximum comfort