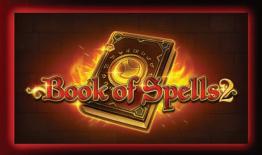

## Book of Spells 2

RTP: **96.06%** 

Reels & Rows: **5x3** 

Volatility: **High** 

Max Win: **x5512** 

Paylines: 10 Lines