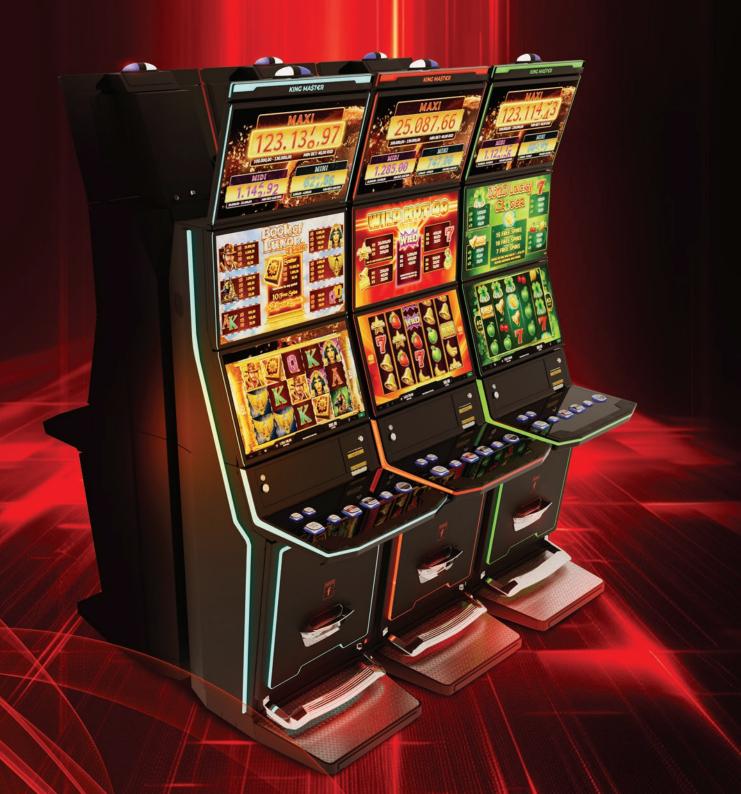

# KING MA\$T€R

Discover the first FAZI multigame slot machine, featuring FAZI's most popular online games alongside all-time Novomatic classics with optional Mystery Jackpot solutions.

The KING MA\$T€R showcases vibrant, high-definition game presentation on two perfectly angled 27" full HD LCD screens, with a matching 27" multi-purpose LED topper. The bottom screen is equipped with advanced PCAP touchscreen technology, providing smooth and intuitive player interaction. The cabinet's modern design includes a Black Metro finish that contrasts beautifully with dynamic ambient LED lighting, creating a striking presence on the gaming floor.

# Facts & Figures:

- Unparalleled sharpness of two perfectly angled 27" full HD LCD screens with LED backlight
- Seamlessly integrated independent 27" multi-purpose LED topper
- Cutting-edge PCAP touchscreen technology on the bottom screen
- Dynamic ambient LED lighting that enhances the gaming atmosphere
- Powerful, high-performance sound system
- High-end ergonomic design for maximum comfort

## Dimensions:

**Width:** 636 mm / 25.02 in

**Height:** 2216 mm / 87.24 in

**Depth:** 757 mm / 29.82 in