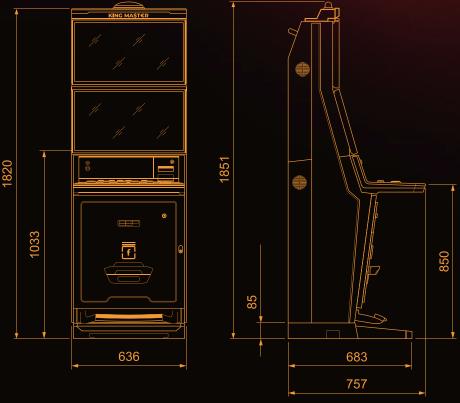

## Crystal Hot 80

RTP: **96.58%** 

Reels & Rows: **5x4** 

Volatility: **Low** 

Max Win: **x1000** 

Paylines: **80 Fixed Lines** 

**Type:** KING MASTER (F2SM)

Dimensions with top box without topper: w: 636 mm, h: 1820 mm, h: 1851 mm, d: 757 mm