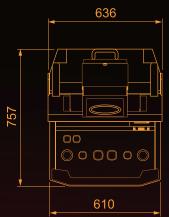

## Dimensions:

**Width:** 636 mm / 25.02 in

**Height:** 2216 mm / 87.24 in

**Depth:** 757 mm / 29.82 in

## Crystal Hot 80

RTP: **96.58%** 

Reels & Rows: **5x4** 

Volatility: **Low** 

Max Win: **x1000** 

Paylines: **80 Fixed Lines** 

**Type:** KING MASTER (F2SM)

Dimensions with top box without topper: w: 636 mm, h: 1820 mm, h: 1851 mm, d: 757 mm

**Dimensions with top box with topper:** w: 636 mm, h: 2178 mm, h: 2216 mm, d: 757 mm

Weight: max. 190 kg

**Power supply:** 230V / 50 Hz / 1.9 A

**Electrical protection:** fuses on the switch module: 2x 3.15 A, 3 A, 5 A, 2x 10 A fuses on the RGB LED stripe controller and power distributor: 2x 5 A, 2x 10 A