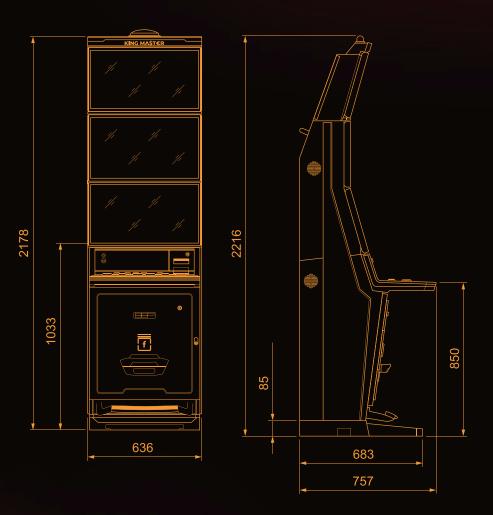

## Dimensions:

**Width:** 636 mm / 25.02 in

**Height:** 2216 mm / 87.24 in

**Depth:** 757 mm / 29.82 in

**Dimensions with top box with topper:** w: 636 mm, h: 2178 mm, h: 2216 mm, d: 757 mm

Weight: max. 190 kg

**Power supply:** 230V / 50 Hz / 1.9 A

**Electrical protection:** fuses on the switch module: 2x 3.15 A, 3 A, 5 A, 2x 10 A fuses on the RGB LED stripe controller and power distributor: 2x 5 A, 2x 10 A