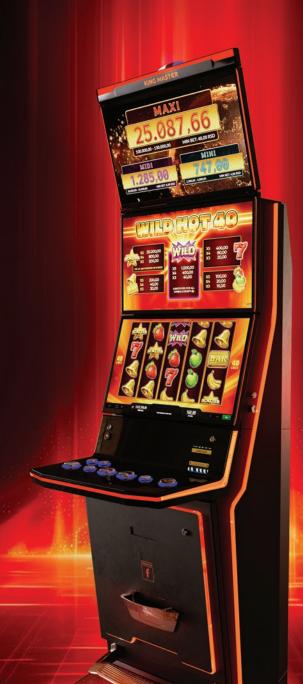

# KING MA\$T€R

Discover the first FAZI multigame slot machine, featuring FAZI's most popular online games alongside all-time Novomatic classics with optional Mystery Jackpot solutions.

The KING MA\$T€R showcases vibrant, high-definition game presentation on two perfectly angled 27" full HD LCD screens, with a matching 27" multi-purpose LED topper. The bottom screen is equipped with advanced PCAP touchscreen technology, providing smooth and intuitive player interaction. The cabinet's modern design includes a Black Metro finish that contrasts beautifully with dynamic ambient LED lighting, creating a striking presence on the gaming floor.

# Facts & Figures:

- Unparalleled sharpness of two perfectly angled 27" full HD LCD screens with LED backlight
- Seamlessly integrated independent 27" multi-purpose LED topper
- Cutting-edge PCAP touchscreen technology on the bottom screen
- Dynamic ambient LED lighting that enhances the gaming atmosphere
- Powerful, high-performance sound system
- High-end ergonomic design for maximum comfort

## Dimensions:

**Width:** 636 mm / 25.02 in

**Height:** 2216 mm / 87.24 in

**Depth:** 757 mm / 29.82 in