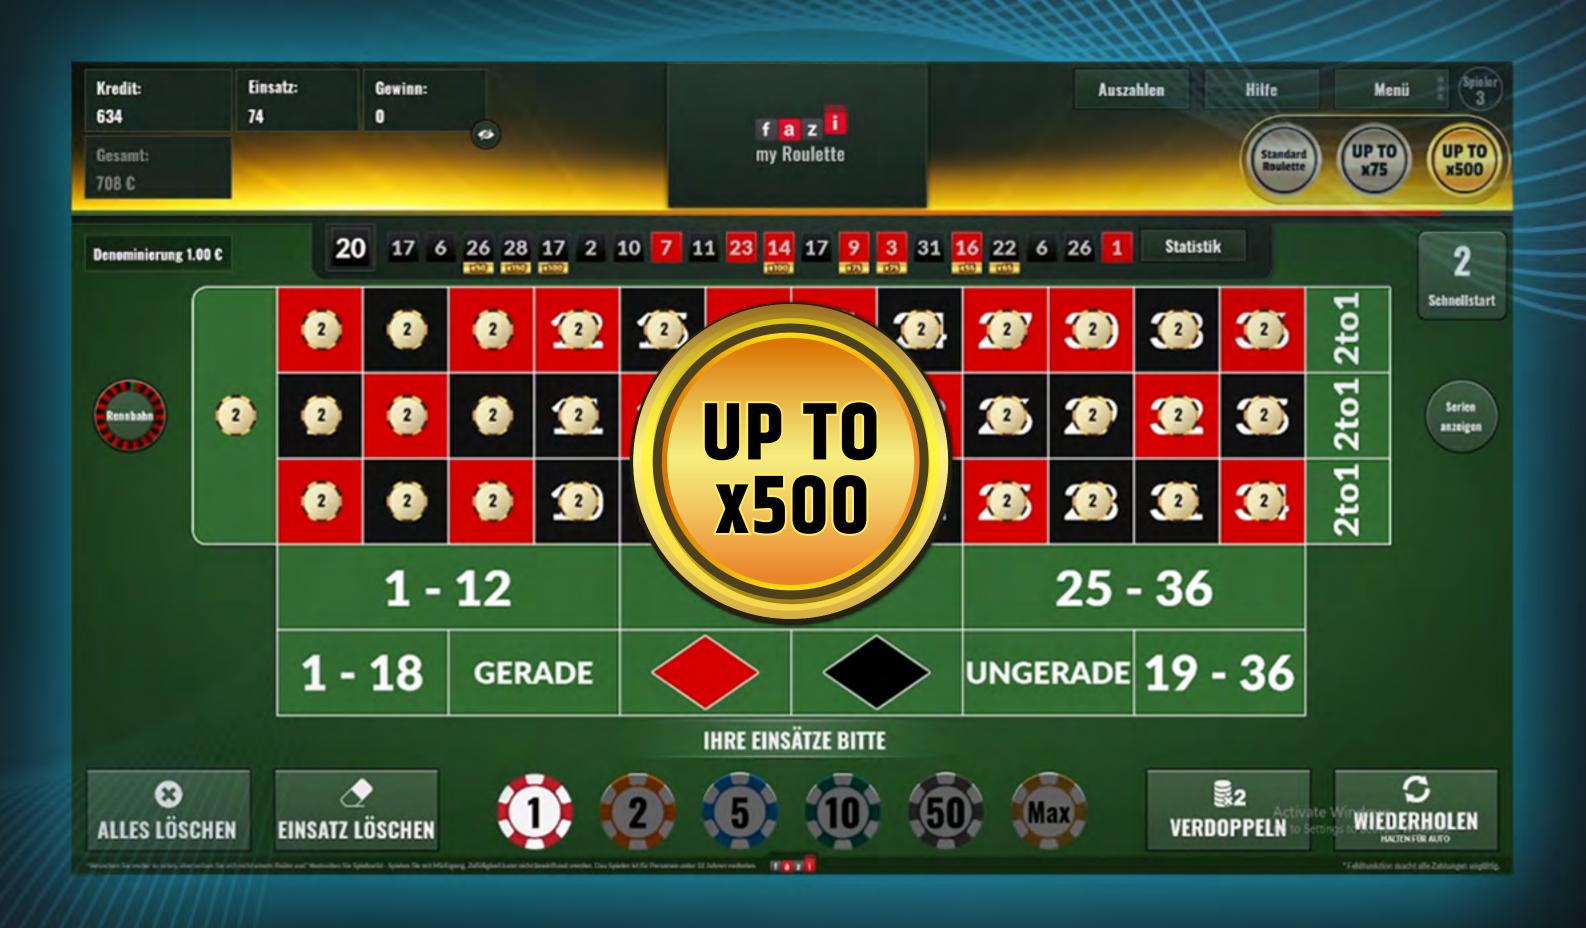

There will be three types of payouts that the player will be able to choose from:

- Standard Roulette x36
- "Up to x75" payout with coefficients x30, x55, x65, x75 on full number

• "Up to x500" payout with coefficients x30, x50, x150, x250, x500 on full number.

Potentially winning numbers with higher payment coefficients are randomly selected in every spin. The number of selected numbers and their winning coefficient varies in every game: For the game Mega Pay "Up to x75" between 6 and 10 numbers with coefficient will be displayed, and for the game Mega Pay "Up to x500" between 2 and 5 numbers per spin.