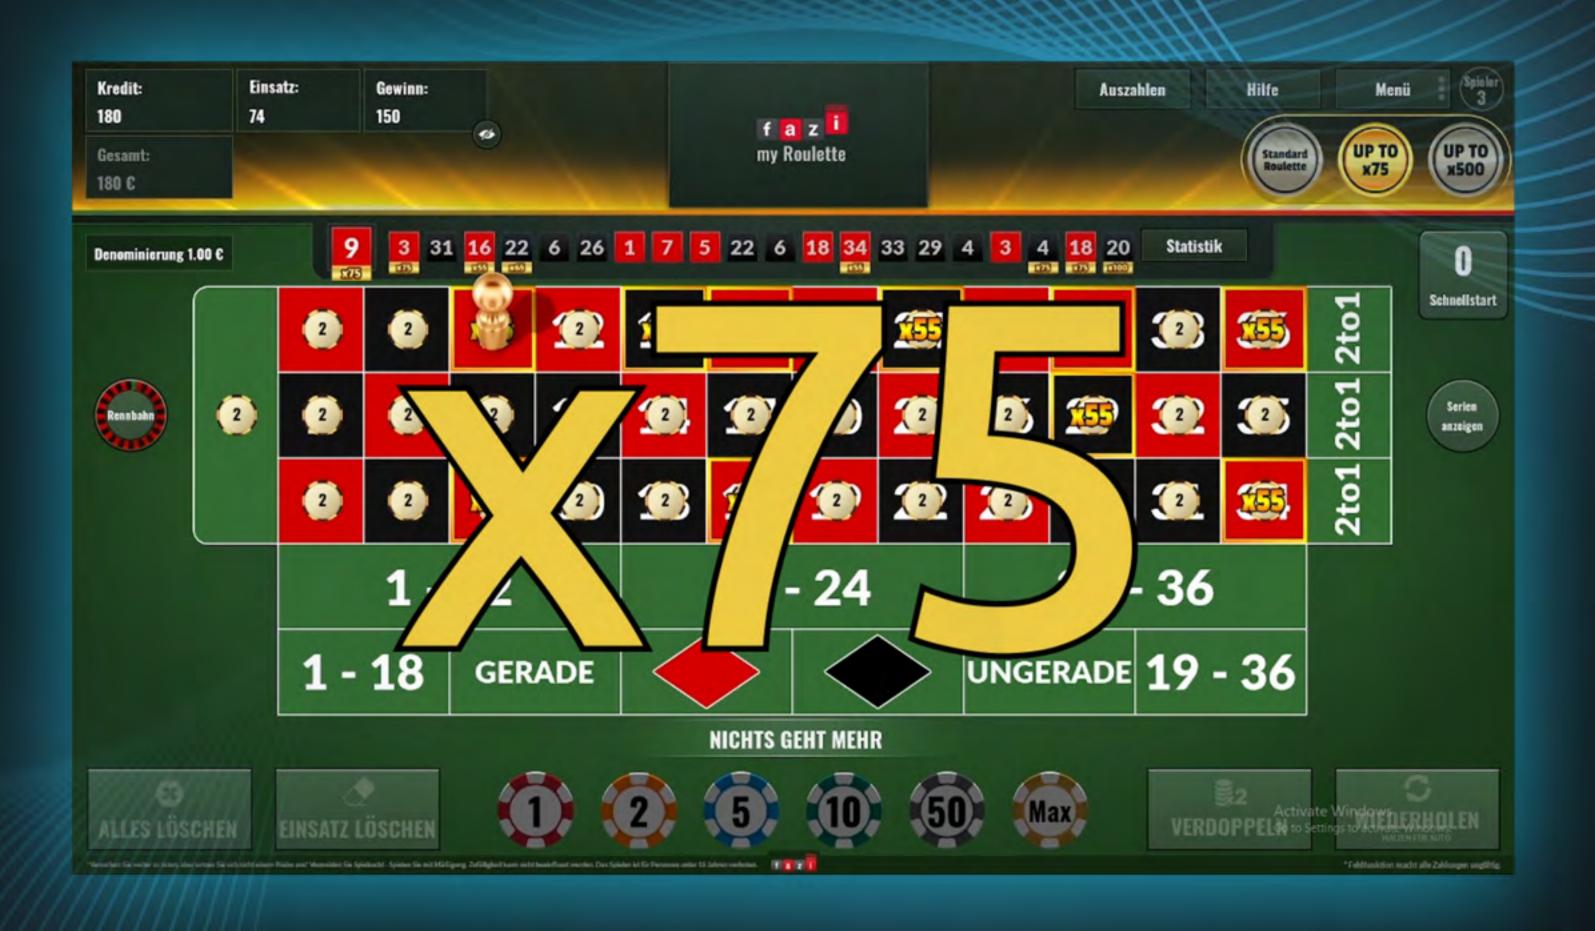

"MEGA PAY" is a new feature of the roulette game and allows the player a choice of alternative attractive payouts, and thus the possibility of larger winnings by hitting a full number. Potentially winning numbers with coefficients are randomly selected and displayed on the roulette immediately after the "No more bets" announcement.

There will be three types of payouts that the player will be able to choose from:

- Standard Roulette x36
- "Up to x75" payout with coefficients x30, x55, x65, x75 on full number

• "Up to x500" payout with coefficients x30, x50, x150, x250, x500 on full number.

Potentially winning numbers with higher payment coefficients are randomly selected in every spin. The number of selected numbers and their winning coefficient varies in every game: For the game Mega Pay "Up to x75" between 6 and 10 numbers with coefficient will be displayed, and for the game Mega Pay "Up to x500" between 2 and 5 numbers per spin.