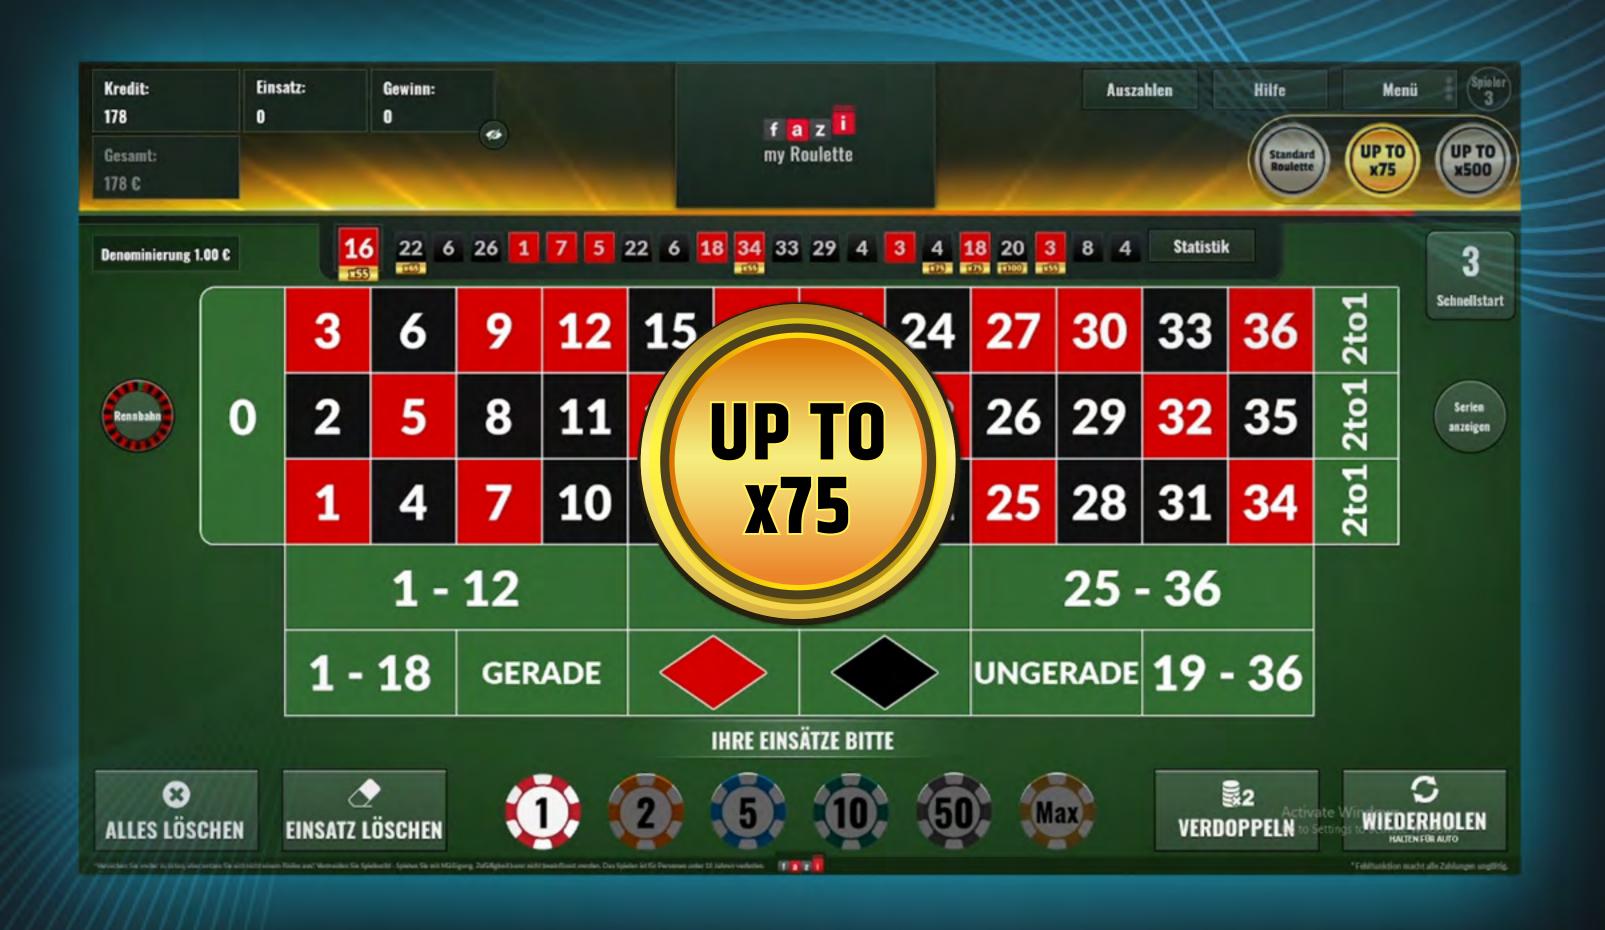

There will be three types of payouts that the player will be able to choose from:

- Standard Roulette x36
- "Up to x75" payout with coefficients x30, x55, x65, x75 on full number

• "Up to x500" payout with coefficients x30, x50, x150, x250, x500 on full number.

Potentially winning numbers with higher payment coefficients are randomly selected in every spin. The number of selected numbers and their winning coefficient varies in every game: For the game Mega Pay "Up to x75" between 6 and 10 numbers with coefficient will be displayed, and for the game Mega Pay "Up to x500" between 2 and 5 numbers per spin.